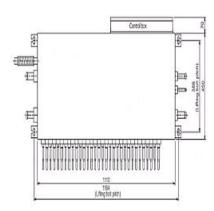

## **Product Details**

| CMB-P1016V-HA1                     |                |
|------------------------------------|----------------|
| Number of Connections              | 16             |
| Power Input (kW) Heating (Nominal) | 0.312          |
| Power Input (kW) Cooling (Nominal) | 0.312          |
| Width - mm                         | 1110           |
| Depth - mm                         | 520            |
| Height - mm                        | 289            |
| Weight - kg                        | 69             |
| Electrical Supply                  | 220-240v, 50Hz |
| Phase                              | Single         |
| Mains Cable No. Cores              | 3              |
| Running Current (A) - Heating      | 1.3            |
| Running Current (A) - Cooling      | 1.3            |
| Fuse Rating (BS88) - HRC (A)       | 6              |

Dimensions

CMB-P1016V-HA1

Upper View >

Side View >

|                    | A  | B   |
|--------------------|----|-----|
| CMB-PI08V-GA1      | 7  | 420 |
| CMB-PIOIOV-GA1     | 9  | 540 |
| CMB-PI013V-GA1     | 12 | 720 |
| CMB-PI016V-GA1/HA1 | 15 | 900 |