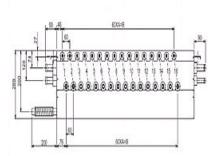

Dimensions

CMB-P1016V-HA1

Upper View >

Side View >

|                    | A  | B   |
|--------------------|----|-----|
| CMB-PI08V-GA1      | 7  | 420 |
| CMB-PIOIOV-GA1     | 9  | 540 |
| CMB-PI013V-GA1     | 12 | 720 |
| CMB-PI016V-GA1/HA1 | 15 | 900 |