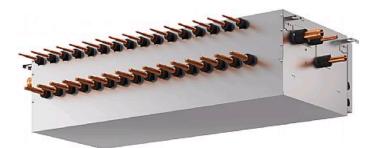

## **CMB-P1016V-HA1**

Master BC Controller

R410A

At the heart of both the R2 and WR2 Series, the BC Controller makes simultaneous heating and cooling possible. It has the inherent 'intelligence' to be the system's decision-maker. The CMB-P1016V-HA1 unit is for use with PURY-(E)P700-900YSJM-A only.

- New brazed connections
- Transfers energy around the system, drawing on energy from the heat source units/outdoor units
- Directing energy as requested by the individual indoor units
- Instructs the heat source unit/outdoor unit on the amount of refrigerant (liquid or gas) that is required to achieve the requested cooling or heating requirements
- Allows unique 2-pipe heat recovery
- HIC Circuit for improved efficiency